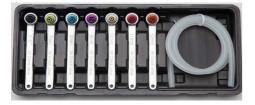

Built in socket for each wrench. Built in check valve for the 1.2m silicone hose AT730458 - 4pcs set: 3 size sockets(from 7,8,9,10,11,12mm) AT730458A - 6pcs set: 5 size sockets(from 7,8,9,10,11,12mm) AT730458B - 7pcs set: 7,8,9,10,11,12 mm AT730458C - 8pcs set: 7,8,9,10,11,12mm, 3/8"