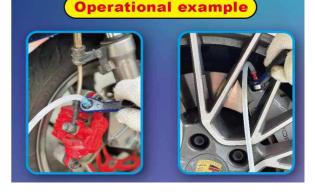

## BRAKE AND CLUTCH BLEED WRENCHES

Specially designed for bleeding brake calipers, the wrench is equipped with a coupler with retaining seal, ensuring optimal grip of the bleed screw (even damaged) without any leaks.