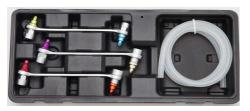

Built in check valve socket for double end wrench. With a 1m silicone hose AT730454 - 4pcs set: 7x8,9x10,11x12mm (optional : 1/4"x 3/8") AT730454A - 5pcs set: 7x8,9x10,11x12mm,1/4"x3/8"

Built in check valve socket for each wrench. With a 1m silicone hose AT730456 - 6pcs set: 7,8,9,10,11mm AT730456A - 7pcs set: 7,8,9,10,11,12mm AT730456B - 8pcs set: 7,8,9,10,11,12mm,3/8"