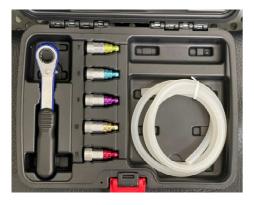

## AT730452

One ratchet wrench with separate sockets to make loosening and tightening easily. Built in check valve socket sets. Socket size: 7, 8, 9, 10, 11mm (optional: 12mm & 3/8") With a 1m silicone hose